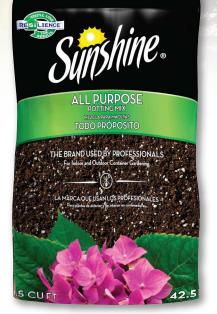

## Sunshine<sup>®</sup> All-Purpose Potting Mix

- Formulated for indoor and outdoor gardening
- Effectively retains nutrients and water
- Comprised of Canadian sphagnum peat moss and perlite
- Certified as a Premium Potting Soil by the Mulch and Soil Council®
- RESILIENCE<sup>®</sup> is the SILICON ADVANTAGE that may improve your plants' resistance to wilting

**Sizes Available:** 1.5 CF (75/pallet), 2.5 CF (45/pallet)

**Ingredients:** Canadian sphagnum peat moss, perlite, dolomite lime and wetting agent

It's already in the mix

© 2023 Sun Gro Horticulture Canada Ltd. All Rights Reserved. <sup>®</sup> Sunshine, Our Expertise is Growing, RESILIENCE and Sun Gro are registered trademarks of Sun Gro Horticulture Canada Ltd. ™ It's already in the mix is being used as a trademark of Sun Gro Horticulture Ltd.